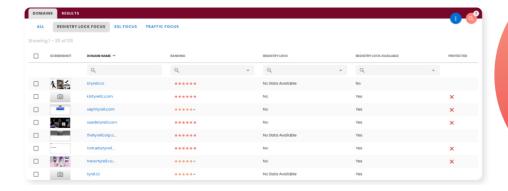

- By leveraging scores of data points, including DNS, Registry locks, and SSLs, the tool provides actionable insights to maximise portfolio return on investment.
- The tool helps clients make the right domain choices. It highlights surplus domains clients don't need saving money and it identifies domains they do need to enhance their brand posture.
- It profiles the importance of each domain relative to specific goals, analysing how secure each domain is and recommending best-practice security enhancements.
- It also identifies the most important brands that should benefit from further protection; and it makes recommendations to consolidate fragmented supplier bases reducing risk and cost.

## Who is it for?

Com Laude Intelligence is useful for any brand that has a domain name portfolio. Intelligence relies on algorithms to automatically rank and score domain names to make sense of domain names portfolios. It is equally effective for large or small portfolios, either managed by Com Laude or a third party.