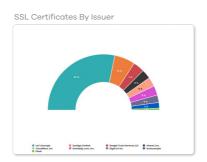

- By leveraging scores of data points, including DNS, Registry locks, and SSLs, the tool provides actionable insights to maximise portfolio return on investment.
- The tool helps clients make the right domain choices. It highlights surplus domains clients don't need saving money and it identifies domains they do need to enhance their brand posture.
- It profiles the importance of each domain relative to specific goals, analysing how secure each domain is and recommending best-practice security enhancements.
- It also identifies the most important brands that should benefit from further protection; and it makes recommendations to consolidate fragmented supplier bases reducing risk and cost.